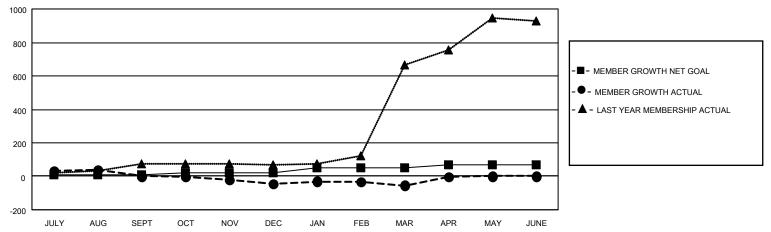

### GOALS AND ACTUAL MEMBERS CUMULATIVE

| DROPPED CLUBS: 1 |     | 27 CLUBS OF 76 ADDED 1 OR<br>MORE NEW MEMBERS | GENDER DISTRIBUTION                 |                                  |  |
|------------------|-----|-----------------------------------------------|-------------------------------------|----------------------------------|--|
|                  |     | NORE NEW MEMBERS                              | MALE<br>FEMALE                      | 1,408 (43.44%)<br>1,829 (56.43%) |  |
| DROPPED MEMBERS  |     |                                               | NON BINARY<br>PREFER NOT TO ANSWE   | 0 (0.00%)                        |  |
| DECEASED         | 8   |                                               | THE EKINOT TO ANOWER                | 4 (0.1270)                       |  |
| CLUB CANCELLED   | 21  | CLICK HERE FOR CUMULATIVE                     | TOTAL FAMILY UNIT MEMBERS           | 1,415                            |  |
| OTHER            | 158 | MEMBERSHIP DATA                               |                                     |                                  |  |
| TOTAL            | 187 |                                               | FAMILY MEMBERS PAYING HALF DUES 948 |                                  |  |
|                  |     |                                               |                                     |                                  |  |

## District 301D2

| Clubs RESULTS FOR 2022-2023 |   |   |   | Members RESULTS FOR 2022-2023 |    |     |    |
|-----------------------------|---|---|---|-------------------------------|----|-----|----|
|                             |   |   |   |                               |    |     |    |
| JULY/AUG/SEPT               | 1 | 0 | 0 | JULY/AUG/SEPT                 | 10 | 118 | 74 |
| OCT/NOV/DEC                 | 3 | 0 | 1 | OCT/NOV/DEC                   | 10 | 19  | 65 |
| JAN/FEB/MAR                 | 4 | 0 | 0 | JAN/FEB/MAR                   | 30 | 23  | 30 |
| APR/MAY/JUNE                | 4 | 0 | 0 | APR/MAY/JUNE                  | 20 | 71  | 18 |