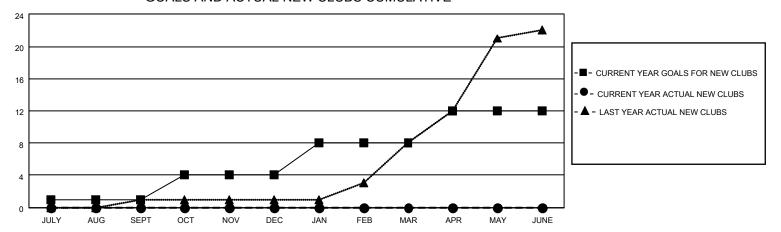

### GOALS AND ACTUAL NEW CLUBS CUMULATIVE

## District 301D2

| Clubs RESULTS FOR 2022-2023 |   |   |   | Members RESULTS FOR 2022-2023 |    |     |    |
|-----------------------------|---|---|---|-------------------------------|----|-----|----|
|                             |   |   |   |                               |    |     |    |
| JULY/AUG/SEPT               | 1 | 0 | 0 | JULY/AUG/SEPT                 | 10 | 118 | 74 |
| OCT/NOV/DEC                 | 3 | 0 | 1 | OCT/NOV/DEC                   | 10 | 19  | 65 |
| JAN/FEB/MAR                 | 4 | 0 | 0 | JAN/FEB/MAR                   | 30 | 23  | 30 |
| APR/MAY/JUNE                | 4 | 0 | 0 | APR/MAY/JUNE                  | 20 | 71  | 18 |